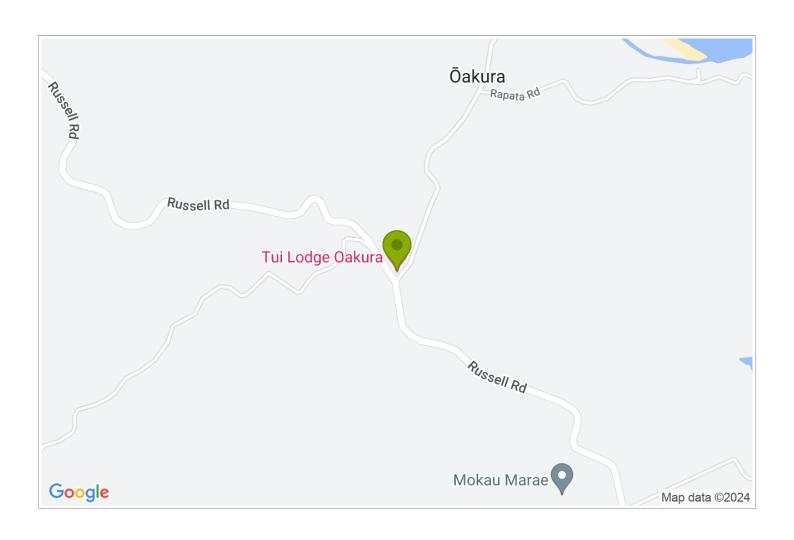

## **Contact Information:**

Mobile: 027 893 7824

**Address:** 3 Oakura Road, RD 4, Ōakura 0184, New Zealand

Hosts: Rene and Rob Wallace

**Location:** We are located on the corner of Russell Rd and Oakura Rd

Northland.

**Directions:** A 50-minute drive from Whangarei city travelling along SH1 and Russell Rd. A 55-minute drive from Russell travelling along Russell/Whakapara Rd. Onerahi airport - 55 kms, Kerikeri airport - 82kms, Waitangi - 75kms

**GPS:** -35.4006133, 174.3366416