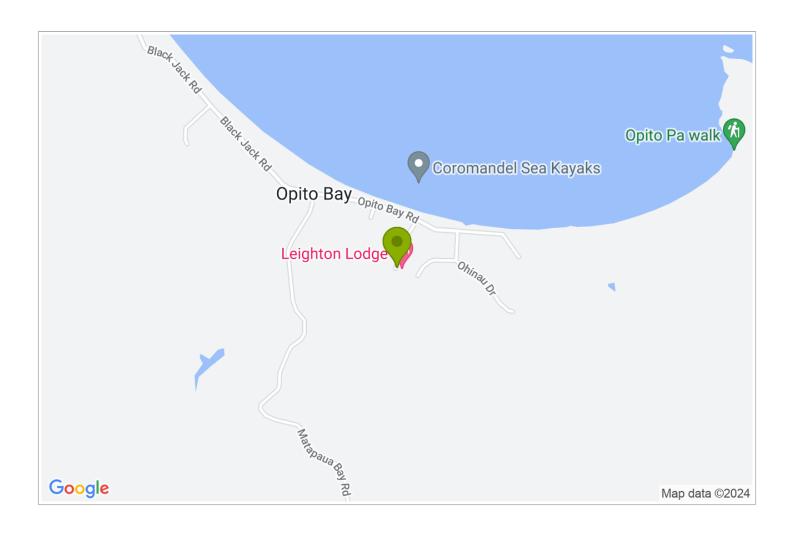

## **Contact Information:**

**Phone:** (07)8660756 **Mobile:** 027 2300656 **Address:** 17 Stewart Place

**Hosts:** Maire & Wally Leighton

Location: Opito Bay Coromandel

Peninsula

**Directions:** From Auckland take SH2 to the major roundabout past the Kopu Bridge. Follow SH25A to Whitianga then to Kuaotunu. Blackjack Rd leads to Opito Bay. Stewart Place is second on the right from the Stewart Stream bridge.

**GPS:** -36.72323, 175.8054072