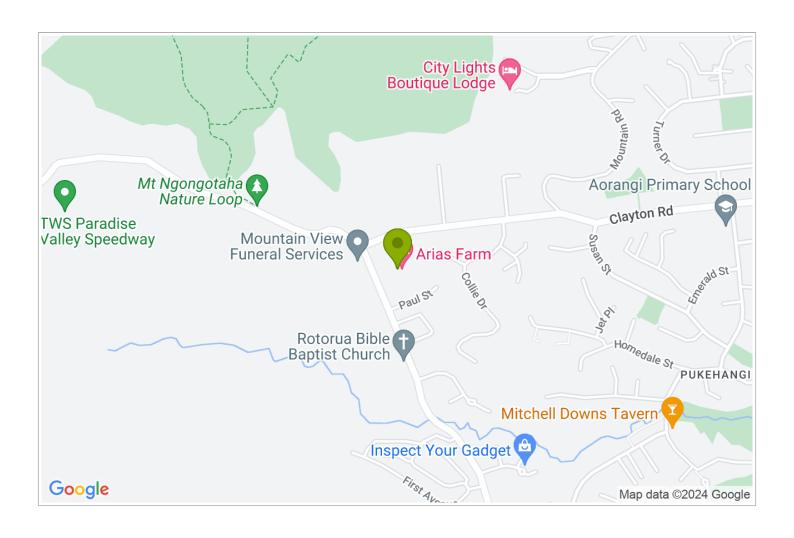

## **Contact Information:**

**Mobile:** 021753691 **Address:** 396 Clayton Rd, Pukehangi, Rotorua

Hosts: Kerris & Chris Browne

**Location:** 8km from City Centre - 396 Clayton Rd, Pukehangi,

Rotorua 3015

**Directions:** We are located at the very top end of Clayton Rd, on the Northern side of town, between the Skyline gondolas and Paradise Valley lion park, at the base of Mt Ngongotaha, just 1km from the Speedway/Stock car track.

**GPS:** -38.133283, 176.1952732