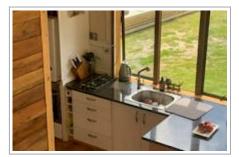

The Rustic Roost is a self-contained couple's getaway. Sited amongst expansive gardens and manicured lawns with horses, sheep and cattle just over the fence. Craters of the Moon Mountain bikes trails are just a stones throw away and the boutique township of Taupo, just 8kms away.