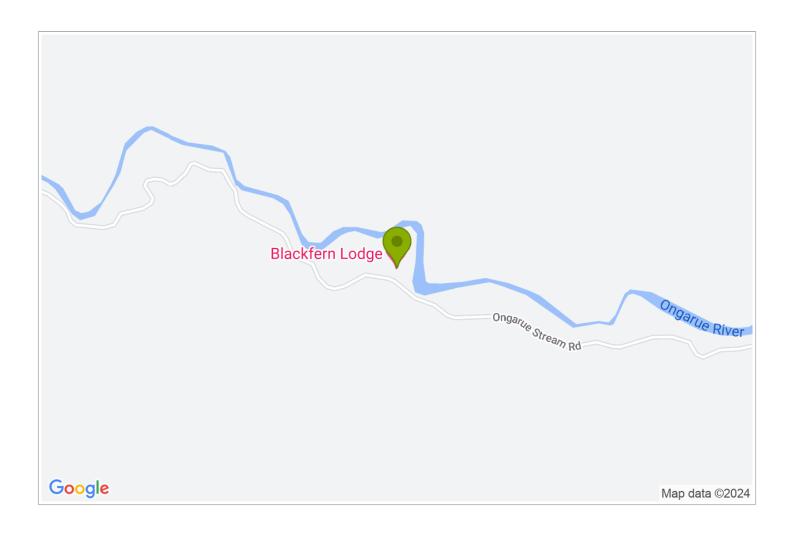

## **Contact Information:**

**Phone:** 07 8947677

**Address:** 1731 Ongarue Stream Road, Waimiha 3998, New Zealand

**Hosts:** Rachael

**Location:** Located 3.5 hrs from Auckland, & BOP, 2.5 from Hamilton, 2 from Rotorua & Taupo

**Directions:** Easily accessible from SH30 - approx 30 mins, and SH4 - approx 40 mins Note: there is 15.5km unsealed road, no 4WD needed!

**GPS:** -38.5850066, 175.4823902