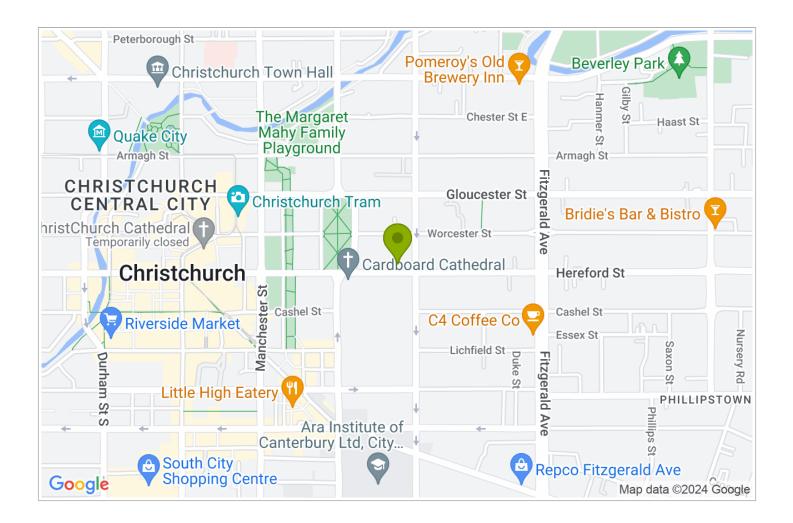

## **Contact Information:**

**Phone:** 03-595 1364 **Address:** 251 Hereford St, Christchurch Central City

Hosts: George and Sharon

**Location:** 251 Hereford St, Christchurch Central City 8011

**Directions:** We are just along the road from the Cardboard Cathedral, and are situated on Hereford Street between Barbadoes and Madras Streets. Five minutes walk from the city, plenty of nearby dining options and Margaret Mahy playground.

## GPS: -43.5317928, 172.6449741