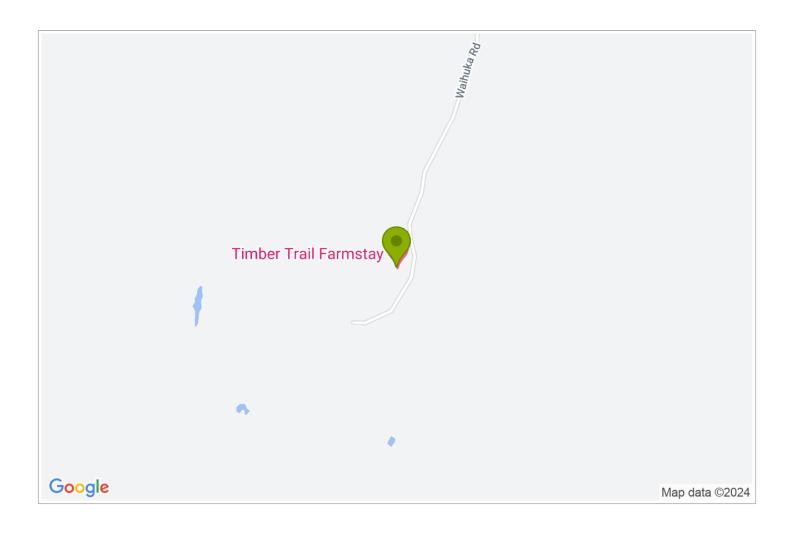

## **Contact Information:**

**Phone:** 0273481233 **Mobile:** 0273481233

Address: 426 Waihuka Road RD

Ongarue 3997

Hosts: Carol & Glenn

Location: 426 Waihuka Road RD

Ongarue

**Directions:** We are located 18km from the Ongarue - end of the Timber Trail. 26km to Piropiro Flats - (middle) and 45km to Pureora Village - start of the Timber Trail. Nearest shops - Taumarunui 38km or TeKuiti 52km

**GPS:** -38.6652223, 175.2686497