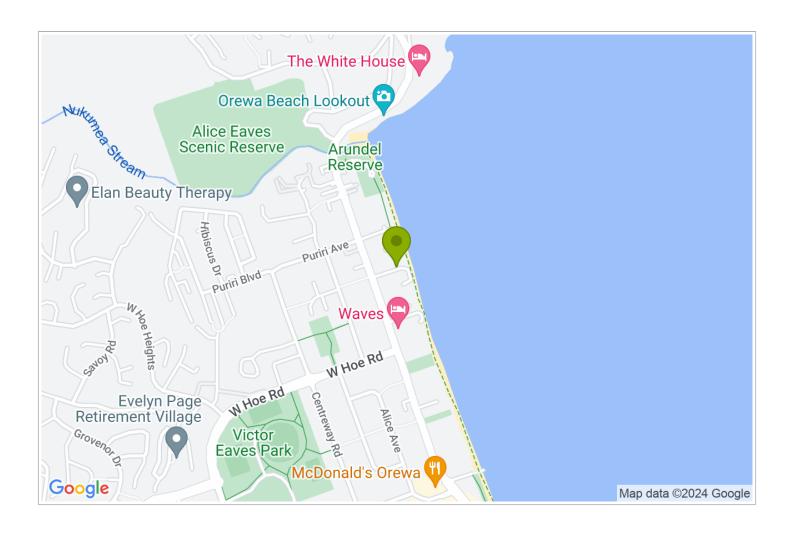

## **Contact Information:**

**Phone:** 029 772 2604 **Mobile:** 029 772 2604

Address: 6a Noel Avenue, Orewa

**Hosts:** Carmen & Peter

**Location:** Orewa Beach is 57 kms from Airport 37 kms north of the city on Hibiscus Coast.

**Directions:** Travel north from Auckland city by the Motorway SH1 and take exit 394 to Orewa via Grand Drive. Continue towards coast and at the 3rd set of traffic lights, turn left on to Hibiscus Coast Highway. Noel Avenue is 2nd street on the RH side to beach.

**GPS:** -36.578168773129995, 174.69294093068845